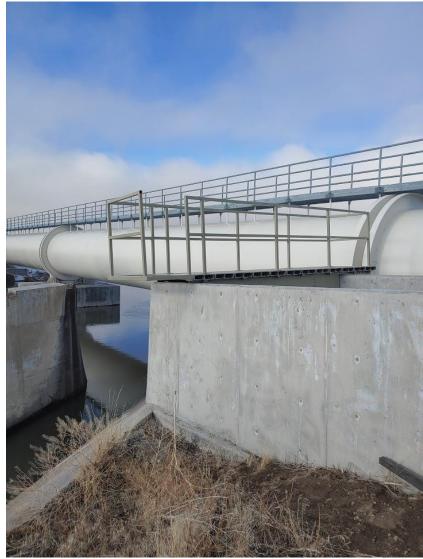

Maintenance Update 2 Pending Emergency Repair

N. Poe Valley Road Crossing
At
De'Jong Dairy

KID will provide pipe
Klamath County to perform
Work at cost

Estimate \$10,453

Add a footer

C –Siphon Spill Catwalk Installation 3/12/2021