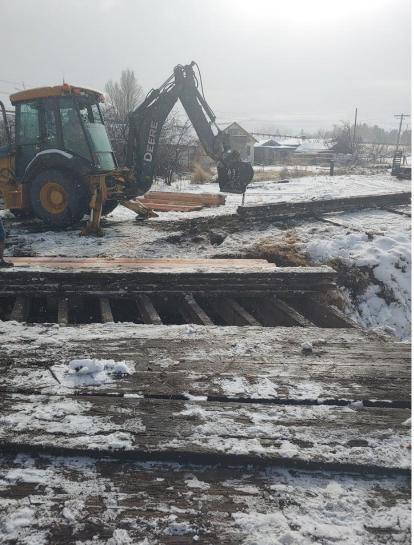

#### Important Tasks prior to water-up on 1 April

- ✓ Patch Concrete discharge at C-Siphon
- ☐ Patch the D1/2/3 Discharge Box
- ☐Stump removal and riprap at KU reach
- ✓ Install Cut-off wall on D-19 and C4 checks
- ➤ Replace stringers/deck boards on 10+ crossings
- ☐ Repair leaks on Miller Hill Pumps #1&2
- ☐ Replace spill pipes at A3, C3
- ➤ Repair 10+ checks
- ➤ Repair/Replace 20+ turnouts
- ✓ Address cow-walk issues on C4, E
- ✓ Replace clean grates on C and E
- ☐ Establish drive bank on the F1 near Crystal Spr.