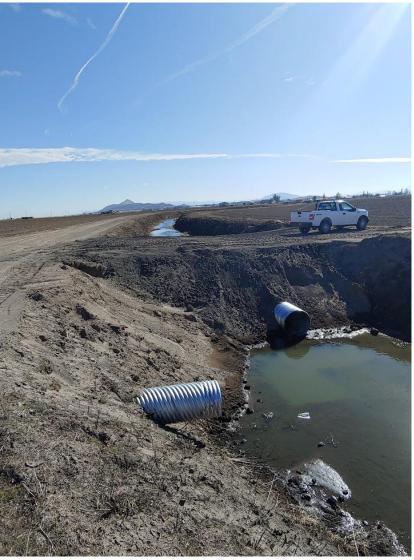

Maintenance Update 2 Pending Emergency Repair

N. Poe Valley Road Crossing
At
De'Jong Dairy

KID will provide pipe
Klamath County to perform
Work at cost

Estimate \$10,453

Add a footer

C –Siphon Spill Catwalk Installation 3/12/2021