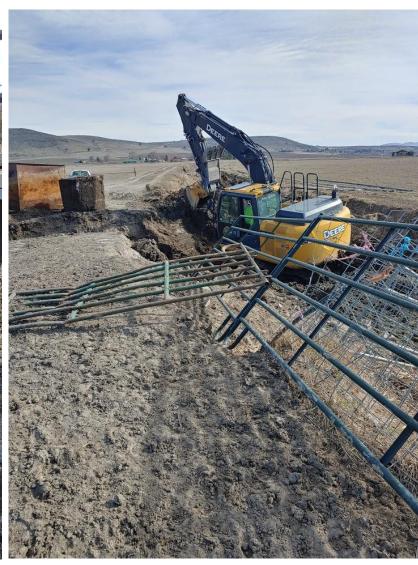

Maintenance Update 2 Pending Emergency Repair

N. Poe Valley Road Crossing
At
De'Jong Dairy

KID will provide pipe
Klamath County to perform
Work at cost

Estimate \$10,453

Add a footer

C –Siphon Spill Catwalk Installation 3/12/2021