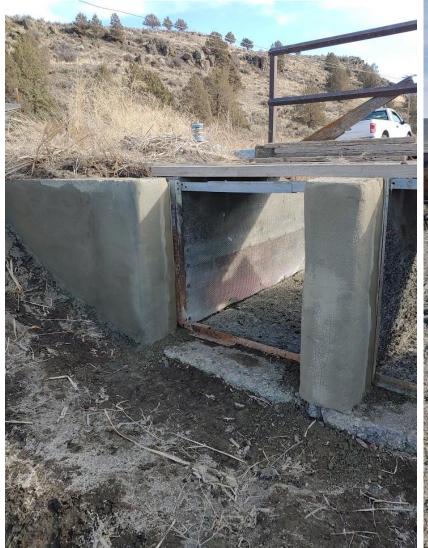

#### Important Tasks prior to water-up on 1 April

- ✓ Patch Concrete discharge at C-Siphon
- ☐ Patch the D1/2/3 Discharge Box
- ☐Stump removal and riprap at KU reach
- ✓ Install Cut-off wall on D-19 and C4 checks
- ➤ Replace stringers/deck boards on 10+ crossings
- ☐ Repair leaks on Miller Hill Pumps #1&2
- ☐ Replace spill pipes at A3, C3
- ➤ Repair 10+ checks
- ➤ Repair/Replace 20+ turnouts
- ✓ Address cow-walk issues on C4, E
- ✓ Replace clean grates on C and E
- ☐ Establish drive bank on the F1 near Crystal Spr.