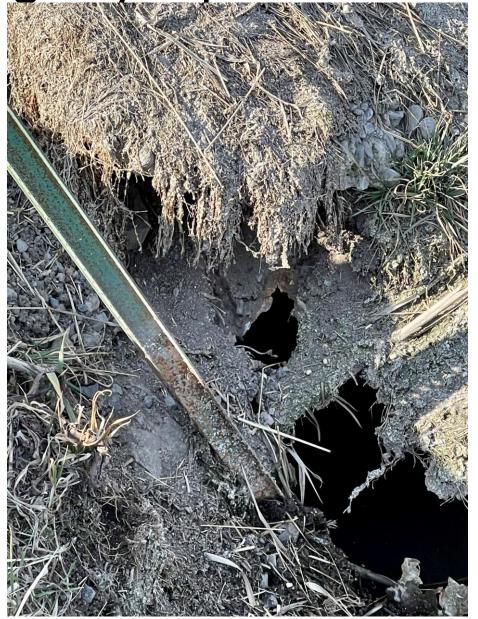

Maintenance Update 2 Pending Emergency Repair

N. Poe Valley Road Crossing
At
De'Jong Dairy

KID will provide pipe
Klamath County to perform
Work at cost

Estimate \$10,453

Add a footer

C –Siphon Spill Catwalk Installation 3/12/2021