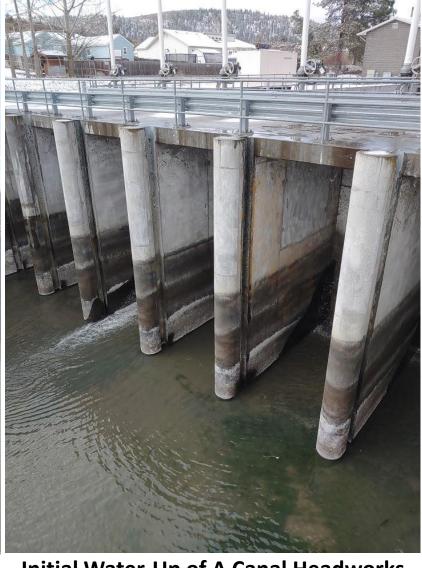

**Initial Water-Up of A Canal Headworks** (Equalization required before removing bulkheads to prevent damage)