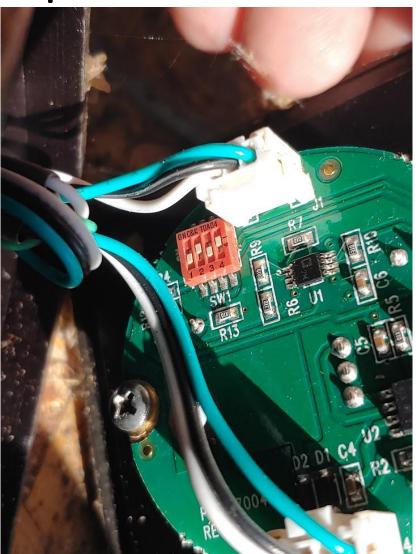

C-Hydro Nitrogen Bottle Repair And Wicket Gate Exercise

**D Canal Turnout Replacement** 

**A-3 Crossing Repair** 

**A-3 Crossing Repair** 

E Canal Liner at HWY 140

Pine Grove 42" Headgate

A Canal HW Sensor Upgrade