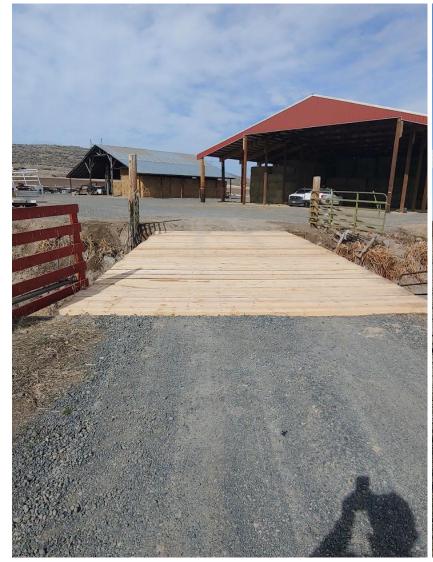

Maintenance Update 2 Pending Emergency Repair

N. Poe Valley Road Crossing
At
De'Jong Dairy

KID will provide pipe
Klamath County to perform
Work at cost

Estimate \$10,453

Add a footer

C –Siphon Spill Catwalk Installation 3/12/2021