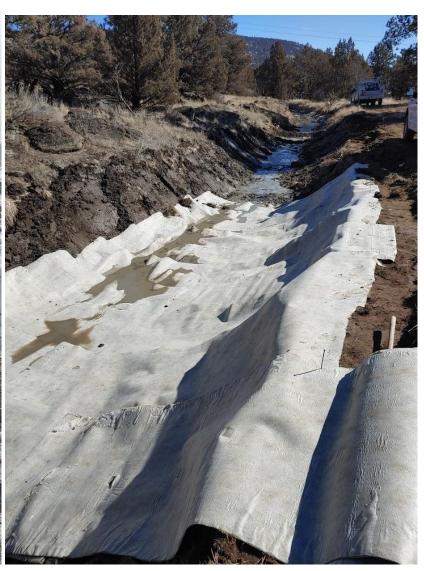

#### <u>Urgent 2020/2021 Maintenance Season</u> <u>Tasks</u>

"Urgent" = Imminent Failure in 2021 if ignored

- ✓ Repair Mid-C Canal Concrete Liner (est complete mid-Feb 2021)
- ✓ Install Cut-Off Wall on Stastny Check
- ✓ Eliminate E Canal Seep across Hwy 140
- ✓ Repair Stringers on 2 key crossings
- ✓ Replace Flatbed Turnout Truck
- ☐Clean wet well on S. Poe Valley Pump
- ✓ Add riprap to checks completed in 2019 season