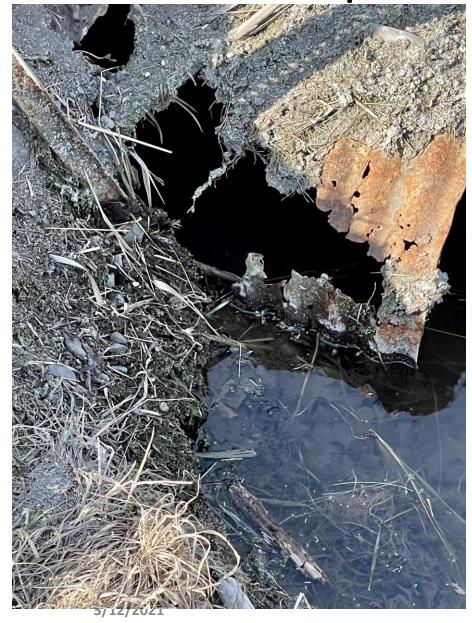

Maintenance Update 2 Pending Emergency Repair

N. Poe Valley Road Crossing
At
De'Jong Dairy

KID will provide pipe
Klamath County to perform
Work at cost

Estimate \$10,453

Add a footer

C –Siphon Spill Catwalk Installation 3/12/2021