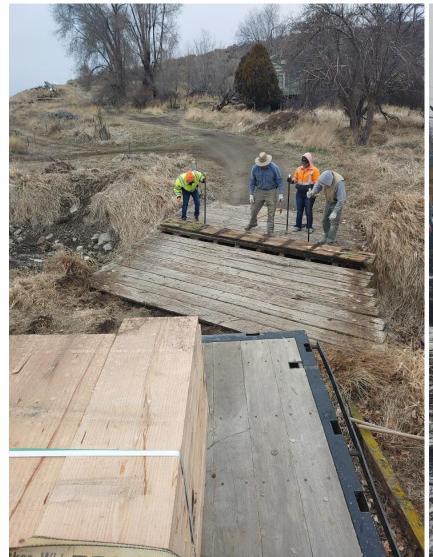

#### Important Tasks prior to water-up on 1 April

- ✓ Patch Concrete discharge at C-Siphon
- ☐ Patch the D1/2/3 Discharge Box
- ☐Stump removal and riprap at KU reach
- ✓ Install Cut-off wall on D-19 and C4 checks
- ➤ Replace stringers/deck boards on 10+ crossings
- ☐ Repair leaks on Miller Hill Pumps #1&2
- ☐ Replace spill pipes at A3, C3
- ➤ Repair 10+ checks
- ➤ Repair/Replace 20+ turnouts
- ✓ Address cow-walk issues on C4, E
- ✓ Replace clean grates on C and E
- ☐ Establish drive bank on the F1 near Crystal Spr.