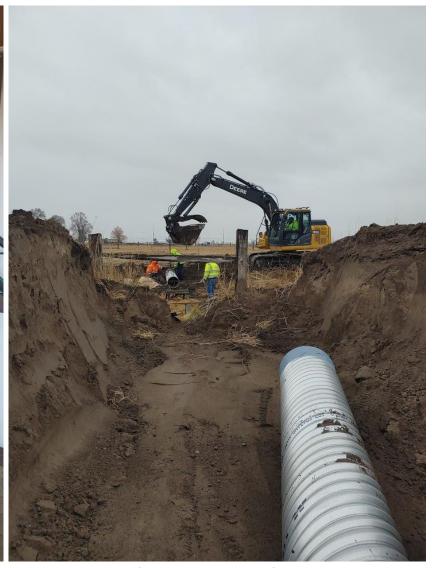

Maintenance Update 2 Pending Emergency Repair

N. Poe Valley Road Crossing
At
De'Jong Dairy

KID will provide pipe
Klamath County to perform
Work at cost

Estimate \$10,453

Add a footer

C –Siphon Spill Catwalk Installation 3/12/2021